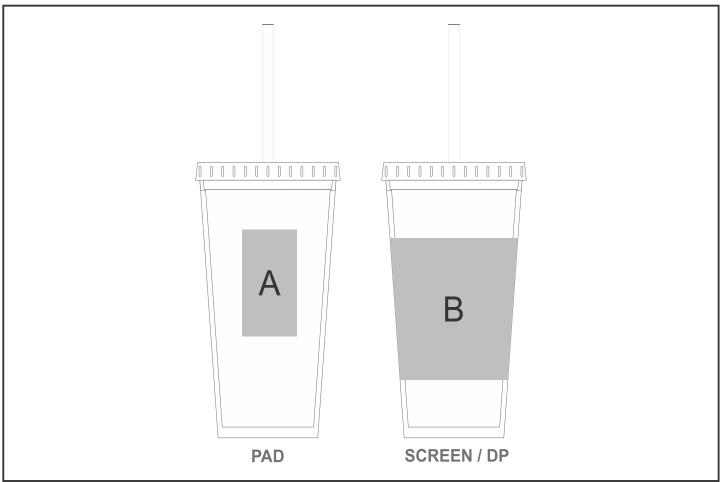

## **Branding Options:**

| Position | Branding Method (Branding Code) | No. of Colours | Dimension              |
|----------|---------------------------------|----------------|------------------------|
| А        | Pad Printing (PB)               | 4 Colours      | 33mm wide x 60mm high  |
|          |                                 |                |                        |
| В        | Screen Wrap (SW)                | 1 Colour       | 140mm wide x 70mm high |
| В        | Digital Print Drinkware (DP-C)  | Full Colour    | 100mm wide x 70mm high |
| В        | Digital Print Drinkware (DP-D)  | Full Colour    | 259mm wide x 90mm high |